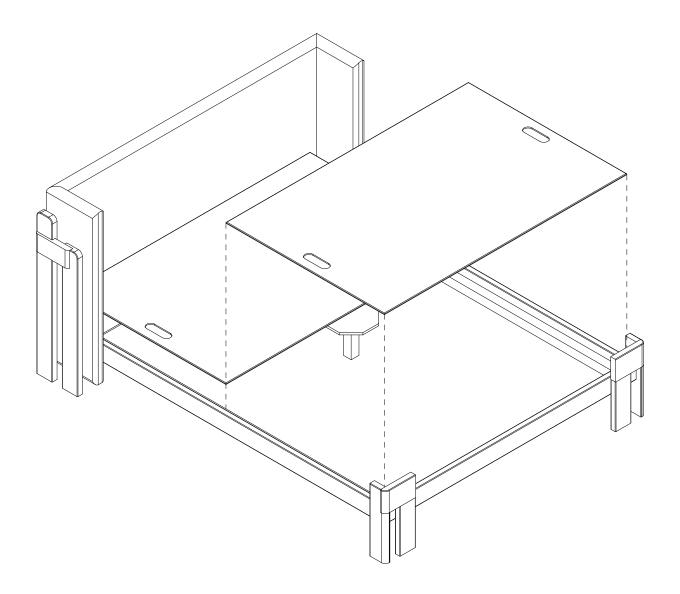

#### STEP 2

- FIRST DROP THE PLATFORM WITH THE VERTICAL SUPPORT DOWN
- DROP IN SECOND PLATFORM

www.lawsonfenning.com info@lawsonfenning.com