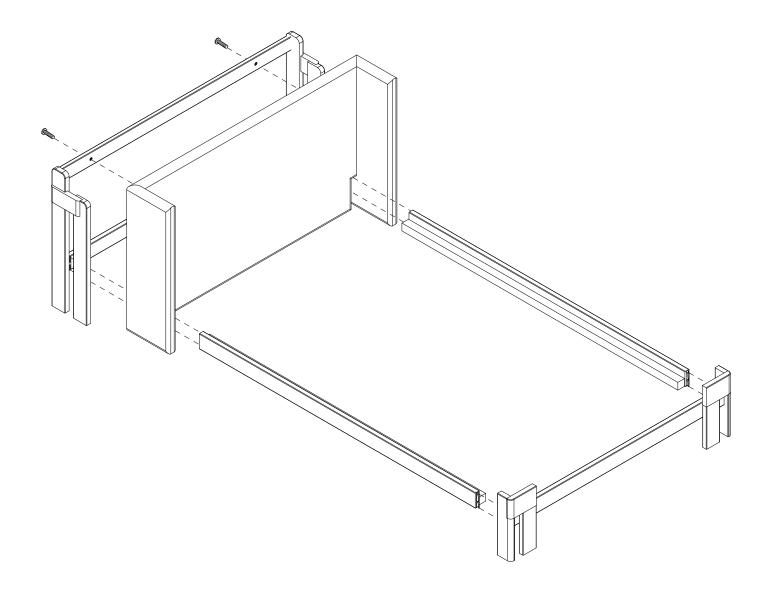

#### STEP 1

- FIT SIDE RAILS TO HEADBOARD
- FIT SIDE RAILS TO FOOTBOARD
- PRESS DOWN TO ENSURE A TIGHT FIT
- NOTE: A NON-MARRING RUBBER MALLET MAY BE USED
- BOLT THE FRAME TO THE HEADBOARD THROUGH THE PREDRILLED HOLES AND SECURE TIGHTLY.